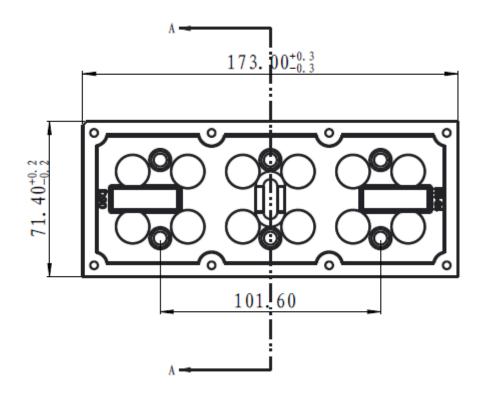

## **Drawing**

# **Specification**

| Item No                 | Picture | Size                                      | Matched<br>LED | Lighting  Application |
|-------------------------|---------|-------------------------------------------|----------------|-----------------------|
| DK-173-90-TP-12H1-PH-G4 |         | Dia: 173*71.4mm  Height:10.7mm  FWHM: 90° | 3535           | Streetlight           |