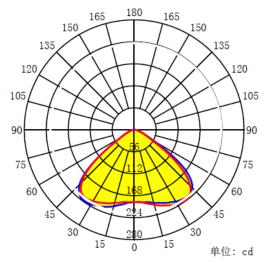

### 配光曲线

平均光束角(50%): 108.4°

#### 配光曲线

#### 光度结果

水平扩散角(25%, 50%, 75%, 100%): H118.6, H109.2, H100.9, H74 垂直扩散角(25%, 50%, 75%, 100%): V117.2, V107.6, V98.3, V70

灯具光效等级(LER): 593 中心光强: 184.84 ed 峰值光强: 222.39 ed 峰值光强位置: H90 V35