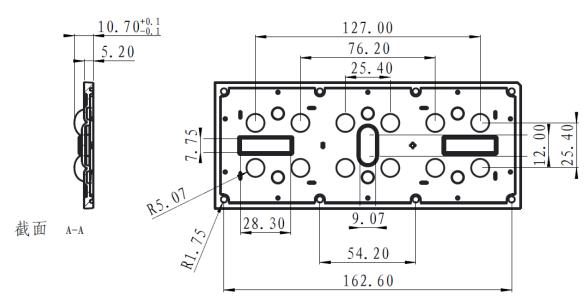

## **Drawing**

# **Specification**

| Item No                 | Picture | Size                                      | Matched<br>LED | Lighting  Application |
|-------------------------|---------|-------------------------------------------|----------------|-----------------------|
| DK-173-90-TP-12H1-PH-G4 |         | Dia: 173*71.4mm  Height:10.7mm  FWHM: 90° | 3535           | Streetlight           |