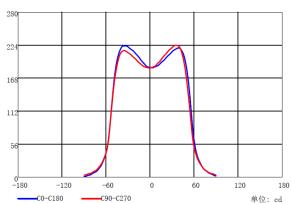

#### 光度结果

水平扩散角(25%, 50%, 75%, 100%): H118.6, H109.2, H100.9, H74 垂直扩散角(25%, 50%, 75%, 100%): V117.2, V107.6, V98.3, V70

灯具光效等级(LER): 593 中心光强: 184.84 ed 峰值光强: 222.39 ed 峰值光强位置: H90 V35

#### 配光曲线