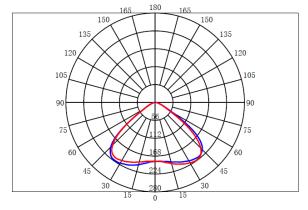

### 配光曲线

平均光束角(50%): 108.4°

#### 配光曲线

#### 光度结果

水平扩散角(25%, 50%, 75%, 100%): H118.6, H109.2, H100.9, H74 垂直扩散角(25%, 50%, 75%, 100%): V117.2, V107.6, V98.3, V70

灯具光效等级(LER): 593 中心光强: 184.84 ed 峰值光强: 222.39 ed 峰值光强位置: H90 V35